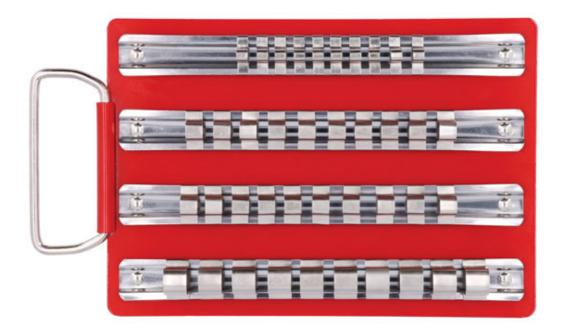

## **Socket Rail Rack - Small**

Small socket rail tray in red gloss finish for storing up to 40 sockets in the most popular drive sizes, 1/2"D, 3/8"D and 1/4"D. An excellent way to organise a wide range of sockets, featuring adjustable spring clips for easy, accessible storage. Durable steel construction with top handle for carrying or wall hanging.

## **Additional Information**

- · Small socket rail tray holds 40 sockets.
- 10 x 1/4"D socket holders. 20 x 3/8"D socket holders. 10 x 1/2"D socket holders.
- Durable steel tray with red gloss finish. Size: 220 x 152mm.
- · Handle for easy portability or wall mounting.
- Large socket tray also available, please see Laser Part No. 2664 (80 socket capacity).