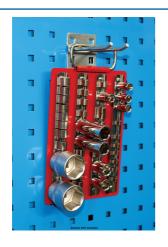

## **Socket Rail Rack - Small**

Small socket rail tray in red gloss finish for storing up to 40 sockets in the most popular drive sizes, 1/2"D, 3/8"D and 1/4"D. An excellent way to organise a wide range of sockets, featuring adjustable spring clips for easy, accessible storage. Durable steel construction with top handle for carrying or wall hanging.

## **Additional Information**

- · Small socket rail tray holds 40 sockets.
- 10 x 1/4"D socket holders. 20 x 3/8"D socket holders. 10 x 1/2"D socket holders.
- Durable steel tray with red gloss finish. Size: 220 x 152mm.
- · Handle for easy portability or wall mounting.
- Large socket tray also available, please see Laser Part No. 2664 (80 socket capacity).