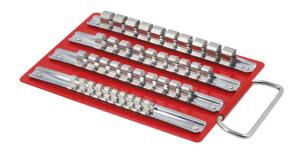

## **Socket Rail Rack - Small**

Small socket rail tray in red gloss finish for storing up to 40 sockets in the most popular drive sizes, 1/2"D, 3/8"D and 1/4"D. An excellent way to organise a wide range of sockets, featuring adjustable spring clips for easy, accessible storage. Durable steel construction with top handle for carrying or wall hanging.

## **Additional Information**

- · Small socket rail tray holds 40 sockets.
- 10 x 1/4"D socket holders. 20 x 3/8"D socket holders. 10 x 1/2"D socket holders.
- Durable steel tray with red gloss finish. Size: 220 x 152mm.
- · Handle for easy portability or wall mounting.
- Large socket tray also available, please see Laser Part No. 2664 (80 socket capacity).