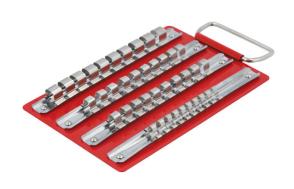

## **Socket Rail Rack - Small**

Small socket rail tray in red gloss finish for storing up to 40 sockets in the most popular drive sizes, 1/2"D, 3/8"D and 1/4"D. An excellent way to organise a wide range of sockets, featuring adjustable spring clips for easy, accessible storage. Durable steel construction with top handle for carrying or wall hanging.

## **Additional Information**

- · Small socket rail tray holds 40 sockets.
- 10 x 1/4"D socket holders. 20 x 3/8"D socket holders. 10 x 1/2"D socket holders.
- Durable steel tray with red gloss finish. Size: 220 x 152mm.
- · Handle for easy portability or wall mounting.
- Large socket tray also available, please see Laser Part No. 2664 (80 socket capacity).