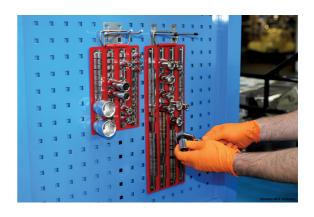

## **Socket Rail Rack - Small**

Small socket rail tray in red gloss finish for storing up to 40 sockets in the most popular drive sizes, 1/2"D, 3/8"D and 1/4"D. An excellent way to organise a wide range of sockets, featuring adjustable spring clips for easy, accessible storage. Durable steel construction with top handle for carrying or wall hanging.

## **Additional Information**

- · Small socket rail tray holds 40 sockets.
- 10 x 1/4"D socket holders. 20 x 3/8"D socket holders. 10 x 1/2"D socket holders.
- Durable steel tray with red gloss finish. Size: 220 x 152mm.
- · Handle for easy portability or wall mounting.
- Large socket tray also available, please see Laser Part No. 2664 (80 socket capacity).